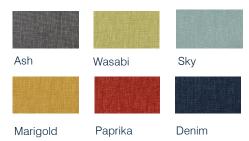

# **ERGONOMIC TASK CHAIR**

CODE: RES13

## PRODUCT DESCRIPTION

Ergonomic Task Chair allows the user to modify their height in relation to the height of a desk, leading to an increase in comfort and ergonomic benefit.

RES13 - With arms

RES14 - Without arms



## **COMPOSITION**

5 star base on castors Height adjustable back Dual density moulded seat foam Back tilt lever

## **OPTIONS**

Available in a variety of fabrics (See swatches Without arms

## **SPECIFICATIONS**

**W**600 **D**600 **H**430-560 (Adjustable) **W**475 **D**440 **H**55 (Seat)

## **STANDARD RANGE SWATCHES**

#### **KEYLARGO**



### **LUSTRELL CHARISMA (VINYL)**



## **ASHCROFT ENCORE**



Premium range available - see House Colour brochure.