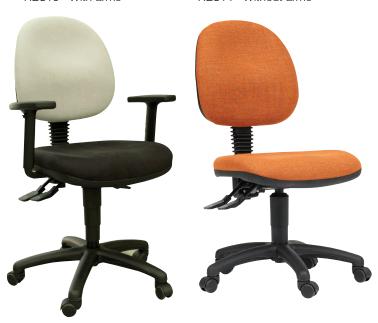

# **ERGONOMIC TASK CHAIR**

CODE: RES13

## PRODUCT DESCRIPTION

Ergonomic Task Chair allows the user to modify their height in relation to the height of a desk, leading to an increase in comfort and ergonomic benefit.

RES13 - With arms

RES14 - Without arms

## **COMPOSITION**

5 star base on castors Height adjustable back Dual density moulded seat foam Back tilt lever

## **OPTIONS**

Available in a variety of fabrics (See swatches Without arms

## **SPECIFICATIONS**

**W**600 **D**600 **H**430-560 (Adjustable) **W**475 **D**440 **H**55 (Seat)