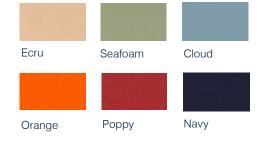

# **ERGONOMIC TASK CHAIR**

CODE: RES13

## PRODUCT DESCRIPTION

Ergonomic Task Chair allows the user to modify their height in relation to the height of a desk, leading to an increase in comfort and ergonomic benefit.

RES13 - With arms

RES14 - Without arms



## **COMPOSITION**

5 star base on castors Height adjustable back Dual density moulded seat foam Back tilt lever

## **OPTIONS**

Available in a variety of fabrics (See swatches Without arms

## **SPECIFICATIONS**

**W**600 **D**600 **H**430-560 (Adjustable) **W**475 **D**440 **H**55 (Seat)

## **STANDARD RANGE SWATCHES**

#### **KEYLARGO**



### **LUSTRELL CHARISMA (VINYL)**



## **ASHCROFT ENCORE**



Premium range available - see House Colour brochure.